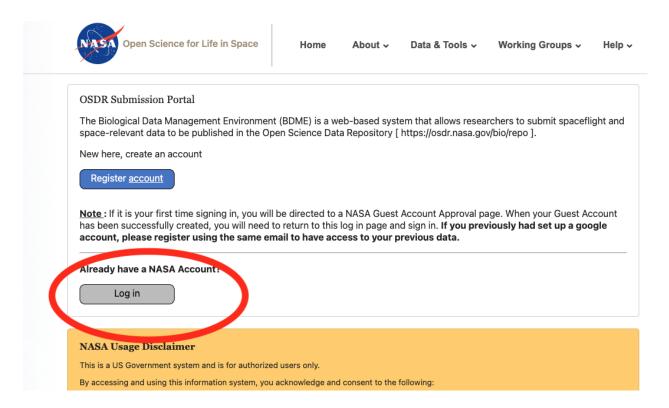

5. Registration is complete. You only need to register the NASA guest account once which lasts for one year but the system will send emails to remind you to request for extension.

 Go to Biological Data Management Environment (BDME), <a href="https://osdr.nasa.gov/bio/submission-sso-login.html">https://osdr.nasa.gov/bio/submission-sso-login.html</a> (or Workspace, <a href="https://osdr.nasa.gov/bio/workspace-sso-login.html">https://osdr.nasa.gov/bio/workspace-sso-login.html</a>). Click on Log in (instead of Register account).