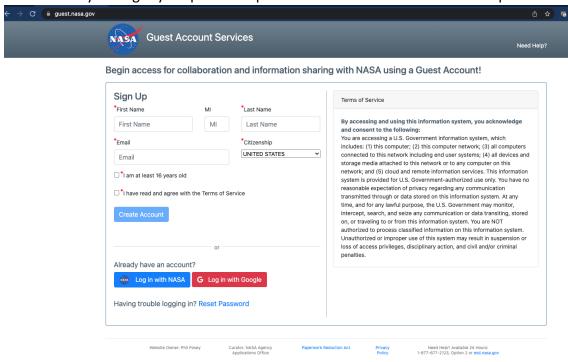

## **INSTRUCTIONS ON CREATING A NASA GUEST ACCOUNT TO ACCESS BDME/Workspace**

- 1. Go to <a href="https://guest.nasa.gov/">https://guest.nasa.gov/</a>. Sign up to create a new account with your email address.
  - \* If you have registered in GEODE before, please make sure to use the same gmail address so you can access your existing studies/files.
  - \* If you forgot your password please select the "Reset Password " option