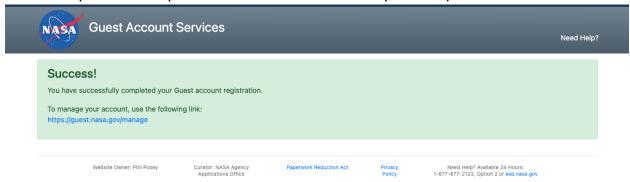

5. Registration is complete. You only need to register the NASA guest account once which lasts for one year but the system will send emails to remind you to request for extension.

 Go to Biological Data Management Environment (BDME), <a href="https://osdr.nasa.gov/bio/submission-sso-login.html">https://osdr.nasa.gov/bio/submission-sso-login.html</a> (or Workspace, <a href="https://osdr.nasa.gov/bio/workspace-sso-login.html">https://osdr.nasa.gov/bio/workspace-sso-login.html</a>). Click on Log in (instead of Register account).