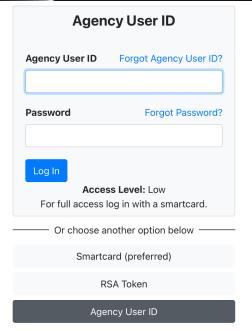

7. In the access LaunchPad page, select Agency User ID. Then use your registered email address as the Agency User ID and the password that you just created.

Agency User ID

8. When you see My Studies page, you have logged into BDME successfully.