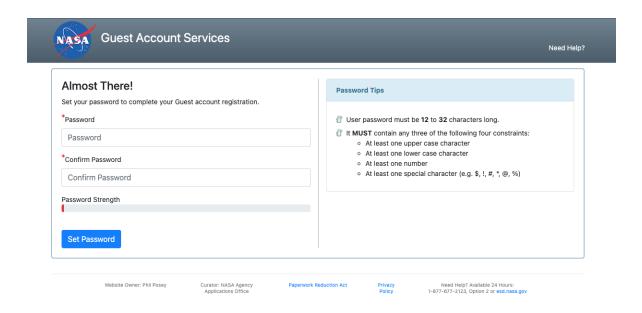

- 4. Set up an account password. A password must be 12 to 32 characters long and must contain any three of the following four constraints.
  - At least one upper case character
  - At least one lower case character
  - At least one number
  - At least one special character (e.g. \$, !, #, \*, @, %)