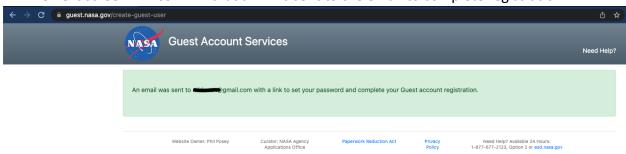

2. The next screen will confirm that a link is sent to the email to complete registration.

3. The subject of the email is **[NASA Guest] Complete your Guest account registration**. Follow the link in the email to set up account password.